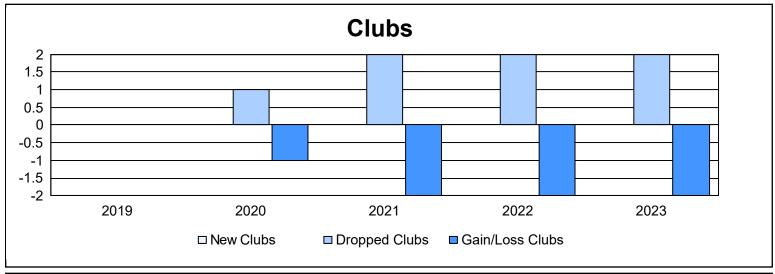

District 337 B As of June 2023 Cumulative

| Year      | New<br>Clubs | Dropped<br>Clubs | Gain/<br>Loss<br>Clubs | New<br>Members | Charter<br>Members | Reinstate<br>Members | Transfer<br>Members | Total<br>Member<br>Added | Total<br>Members<br>Dropped | Gain/<br>Loss<br>Members |
|-----------|--------------|------------------|------------------------|----------------|--------------------|----------------------|---------------------|--------------------------|-----------------------------|--------------------------|
| 2018-2019 | 0            | 0                | 0                      | 166            | 0                  | 2                    | 3                   | 171                      | 315                         | -144                     |
| 2019-2020 | 0            | 1                | -1                     | 154            | 0                  | 4                    | 3                   | 161                      | 285                         | -124                     |
| 2020-2021 | 0            | 2                | -2                     | 155            | 0                  | 0                    | 0                   | 155                      | 223                         | -68                      |
| 2021-2022 | 0            | 2                | -2                     | 154            | 0                  | 2                    | 2                   | 158                      | 247                         | -89                      |
| 2022-2023 | 0            | 2                | -2                     | 155            | 1                  | 4                    | 6                   | 166                      | 211                         | -45                      |
| Average   | 0            | 1                | -1                     | 157            | 0                  | 2                    | 3                   | 162                      | 256                         | -94                      |